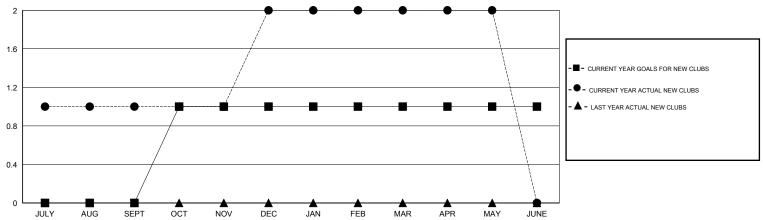

## GOALS AND ACTUAL NEW CLUBS CUMULATIVE

| DROPPED CLUBS: 1  DROPPED MEMBERS |                 | 29 CLUBS OF 41 ADDED 1 OR MORE<br>NEW MEMBERS | GENDER DISTRIBUTION           MALE         695 (58.70%)           FEMALE         489 (41.30%) |            |
|-----------------------------------|-----------------|-----------------------------------------------|-----------------------------------------------------------------------------------------------|------------|
| DECEASED CLUB CANCELLED OTHER     | 25<br>10<br>132 | CLICK HERE FOR HEALTH. ASSESSMENT DATA        | FAMILY UNIT MEMBERS HEAD OF HOUSEHOLD                                                         | 352<br>164 |
| TOTAL                             | 167             |                                               | NON-HEAD OF HOUSEHOLD                                                                         | 188        |