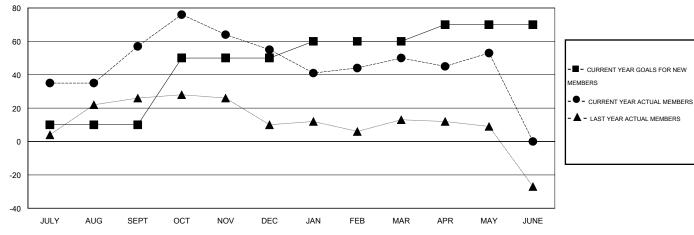

## GOALS AND ACTUAL NEW CLUBS CUMULATIVE

| DROPPED CLUBS: 1  DROPPED MEMBERS |                 | 29 CLUBS OF 41 ADDED 1 OR MORE<br>NEW MEMBERS | GENDER DISTRIBUTION           MALE         695 (58.70%)           FEMALE         489 (41.30%) |            |
|-----------------------------------|-----------------|-----------------------------------------------|-----------------------------------------------------------------------------------------------|------------|
| DECEASED CLUB CANCELLED OTHER     | 25<br>10<br>132 | CLICK HERE FOR HEALTH. ASSESSMENT DATA        | FAMILY UNIT MEMBERS HEAD OF HOUSEHOLD                                                         | 352<br>164 |
| TOTAL                             | 167             |                                               | NON-HEAD OF HOUSEHOLD                                                                         | 188        |